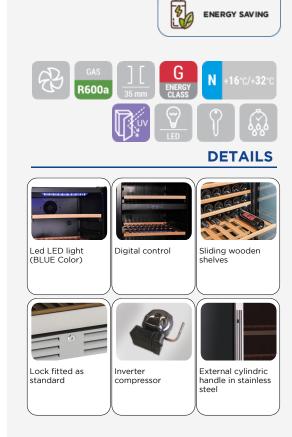

## **GENERAL FEATURES**

| 470 Lt. Wine cellar with built-in installation                | • |
|---------------------------------------------------------------|---|
| External in black coated plate, black thermoformed internally | • |
| Ventilated Cooling                                            | • |
| Inverter compressor                                           | • |
| Automatic compressor cycle defrost                            | • |
| Foaming Agent Cyclopentane (35mm per side)                    | • |
| Digital display control                                       | • |
| Low temperature compensation function                         | • |
| Removable Gasket                                              | • |
| Interior LED light (Blue Color)                               | • |
| Reversible door with vertical cylindrical handle              | • |
| Lock fitted as standard                                       | • |
| Opening door alarm                                            | • |
| Double layer safety temperated glass                          | • |
| Tinted glass door for wine protection                         | • |
| Adjustable wooden shelves (N.8 Pcs)                           | • |
| N.4 Adjustable feet                                           | • |
| Energy efficiency class: G                                    | • |