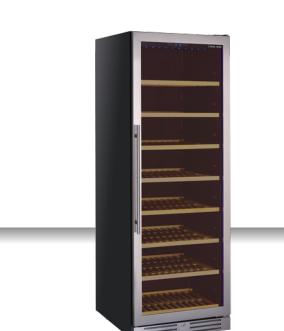

## **GENERAL FEATURES**

| 470 Lt. Wine cellar with built-in installation                | • |
|---------------------------------------------------------------|---|
| External in black coated plate, black thermoformed internally | • |
| Ventilated Cooling                                            | • |
| Inverter compressor                                           | • |
| Automatic compressor cycle defrost                            | • |
| Foaming Agent Cyclopentane (35mm per side)                    | • |
| Digital display control                                       | • |
| Low temperature compensation function                         | • |
| Removable Gasket                                              | • |
| Interior LED light (Blue Color)                               | • |
| Reversible door with vertical cylindrical handle              | • |
| Lock fitted as standard                                       | • |
| Opening door alarm                                            | • |
| Double layer safety temperated glass                          | • |
| Tinted glass door for wine protection                         | • |
| Adjustable wooden shelves (N.8 Pcs)                           | • |
| N.4 Adjustable feet                                           | • |
| Energy efficiency class: G                                    | • |

# **TECHNICAL SPECIFICATIONS**

| Capacity                         | 469 L         |
|----------------------------------|---------------|
| Temperature                      | +5° ~ +18°C   |
| Consumption                      | 0.433 kWh/24h |
| Rated Power                      | 75 W          |
| Noise level                      | 39            |
| Net Weight                       | 102 Kg        |
| Gross Weight                     | 114 Kg        |
| External Dimensions (WxDxH mm)   | 595x720x1767  |
| Internal Dimensions (WxDxH mm)   | 515x530x1585  |
| Packaging dimensions (WxDxH mm)  | 650x750x1820  |
| Loading quantities 20′/40′/40′HQ | 27/54/54      |